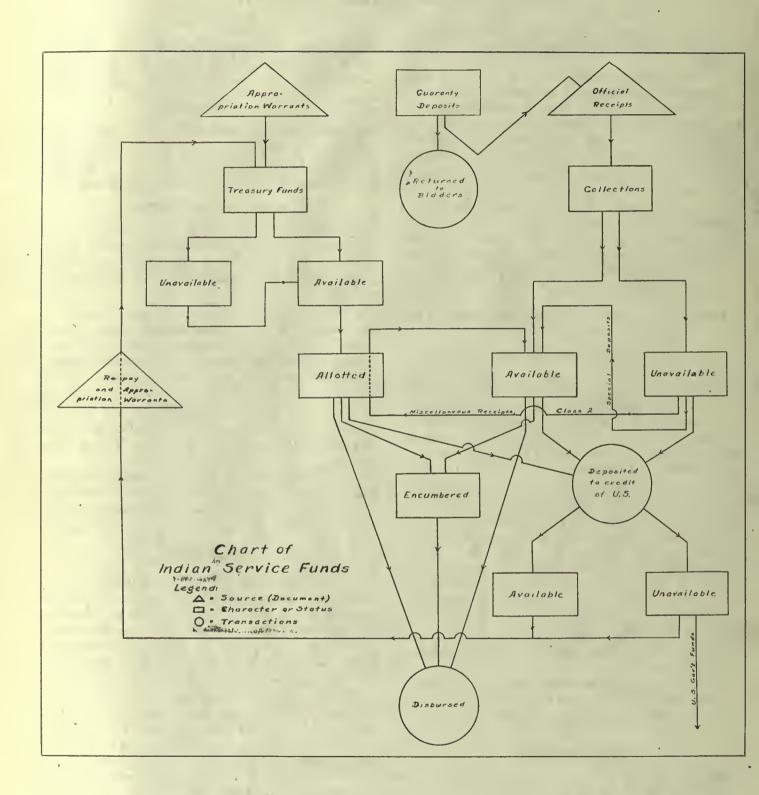

e determined at the time of collection will be taken into the accounts of disbursing officers as special deposits.

11. Guaranty deposits of unsuccessful bidders at Indian land sales, if in the form of checks, drafts, or other commercial paper, should be returned immediately to depositors without being taken into the accounts of disbursing officers. (See comptroller's decision of January 31, 1916 (22 Comp. Dec. 359), and regulations of the Indian Service approved February 25, 1916.) If a deposit is in the form of cash or if its immediate return is impracticable the amount should be brought into the officers' account in the usual manner.

12. In order to systematize this feature of the work a register of guaranty deposits (Exhibit 95) and a receipt (Exhibit 96) have been designed. Bidders



for Indian lands are frequently present at the sales and they will receipt for returned checks on the register when possible. When this is not possible separate receipts will be taken.

13. If it is subsequently determined that funds taken up as special deposits belong to individual Indians a journal voucher (Exhibit 44) will be prepared, transferring such funds by debiting "Individual Indian moneys" and crediting "Special deposits." If, at the time their status is thus determined, it is desired to deposit these funds to the credit of individual Indians the transfer between appropriations will be effected as illustrated by Exhibits 34-36.

14. If the special deposits are found to be United States or tribal revenues the transfer will likewise be made by journal voucher (Exhibit 44) debiti